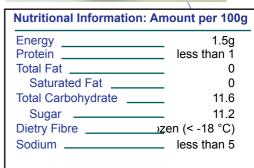

### **Pack Size:**

Net Weight: 1kg

Per Pallet: 400

Product specifications subject to change without notice.