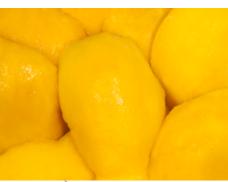

# **Description:**

Mango cheeks IQF are prepared from mature fully ripe mango fruit flesh, genus Mangifera Indica, Catchu variety, which is cut, individually quick frozen and stored below -18 C