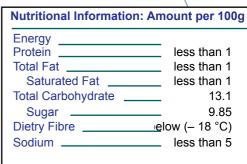

# Frozen Fruit

# **Pineapple Diced IQF 1kg Speedyberry**

#### **Product ID:**

PINE011

#### **Product Name:**

Pineapple Diced IQF 1kg SpeedyBerry

# **Country of Origin:**

Costa Rica

#### **Description:**

Prepared from fresh pineapple (Ananas comosus L. Meer, Cayenne variety), which is washed, peeled, cut, individually quick frozen and packaged.





### **Intended Use:**

Food supplied as an ingredient for use in further manufacturing or processing

# **Ingredient Listing:**

Pineapple (100 %)

## **Pack Size:**

Net Weight: 1kg

Per Pallet: 600

Product specifications subject to change without notice.