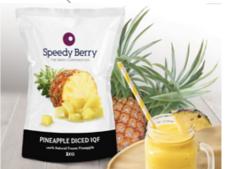

# **Pineapple Diced IQF 1kg Speedyberry**

#### **Product Name:**

Pineapple Diced IQF 1kg SpeedyBerry

#### **Description:**

Prepared from fresh pineapple (Ananas comosus L. Meer, Cayenne variety), which is washed, peeled, cut, individually quick frozen and packaged.