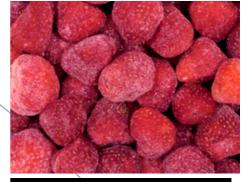

## **Strawberries IQF Whole 10kg**

#### **Description:**

Whole, sound, fresh and fully ripe fruit of the Senga Sengana or Honey varieties. The fresh fruit is carefully washed, disinfected, selected, individually quick frozen, visually inspected and metal detected.