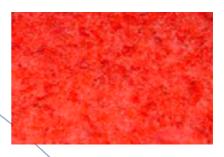

# **Strawberry Puree 1kg SpeedyBerry**

## **Description:**

Strawberry puree is made from thawed and pureed IQF whole strawberries. Product is packed, then frozen