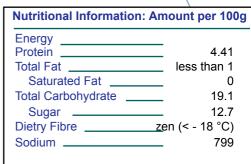

# Frozen Fruit

## **Tomato Semi-Dried IQF 10kg**

#### **Product ID:**

**TOMA115** 

#### **Product Name:**

Tomato Semi-Dried IQF 10kg

## **Country of Origin:**

Turkey

### **Description:**

The IQF semi-dried tomato segments are produced from fresh, sound, whole tomatoes which are selected, washed, cut at appropriate size and semi dried under controlled conditions. The semi-dried tomato segments are then frozen, selected, metal detected and packed into cartons.





#### **Intended Use:**

Food supplied as an ingredient for use in further manufacturing or processing

## **Ingredient Listing:**

Tomato (98%), salt (2%)

#### **Pack Size:**

Net Weight: 10kg

Per Pallet: 48

Product specifications subject to change without notice.