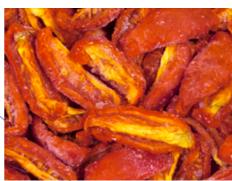

### **Description:**

The IQF semi-dried tomato segments are produced from fresh, sound, whole tomatoes which are selected, washed, cut at appropriate size and semi dried under controlled conditions. The semi-dried tomato segments are then frozen, selected, metal detected and packed into cartons.