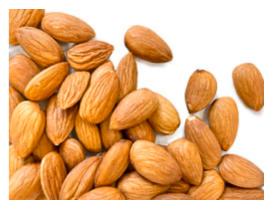

Consists of whole, clean almond kernels of similar characteristics, which are clean, dried and cooled before packing and are free from damage caused from rancidity, insect damage and mould.

**Intended Use:** 