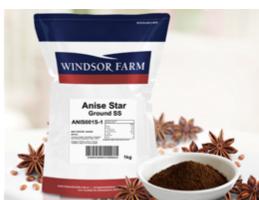

# **Spices**

## Anise Star Ground SS 1kg

#### **Product ID:**

ANIS001S-1

#### **Product Name:**

Anise Star Ground SS 1kg

#### **Country of Origin:**

Processed in Australia from imported ingredient, c

#### **Description:**

The good quality, steam sterilised, ground fruits of Illicum verum, Family: Magnoliaceae. Light to dark brown in colour, with a flavour typical of star anise.





#### **Intended Use:**

Food supplied as an ingredient for use in further manufacturing or processing

### **Ingredient Listing:**

Star Anise Ground

Pack Size: 1kg
Net Weight: 1
Per Pallet: 480

Product specifications subject to change without notice.

| Nutritional Information: Amount per 100g   |                     |
|--------------------------------------------|---------------------|
| Energy (kj) Protein (g) Fat (g)            | 1,564<br>4.6<br>8.4 |
| Saturated Fats (g) Total Carbohydrates (g) | 2.4<br>69.1         |
| Sugars (g)                                 | 2.2                 |
| Sodium (mg)                                | 5                   |