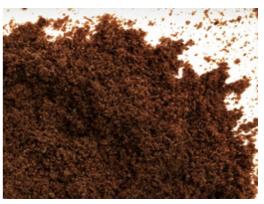

#### **Description:**

The good quality, steam sterilised, ground fruits of Illicum verum, Family: Magnoliaceae. Light to dark brown in colour, with a flavour typical of star anise.