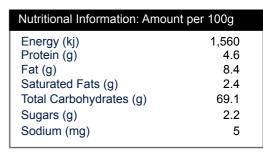

# WINDSOR FARM

FOOD SERVICE ESSENTIALS

# Anise Star Whole 500g

#### **Product ID:**

ANIS002-005

#### **Product Name:**

Anise Star Whole 500g

#### **Country of Origin:**

China

## **Description:**

The good quality, whole dry fruits of Illicum verum, family Magnoliaceae. Product is light to dark brown in colour with a flavour typical of star anise.





#### **Intended Use:**

Food supplied as an ingredient for use in further manufacturing or processing

## **Ingredient Listing:**

Anise Star Whole

Pack Size: 500g
Net Weight: 0.5
Per Pallet: 480

Product specifications subject to change without notice.