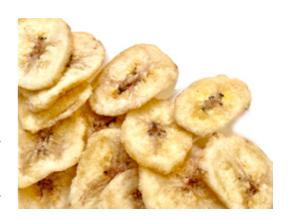

# Banana Chips Whole 6.8kg

# **Description:**

Dried slices of banana, prepared from Canary saba variety. The bananas picked in the mature green stage, peeled, washed, sliced, dipped in sugar solution and then fried in fresh refined coconut oil.