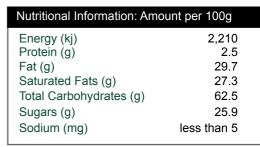

# **Ingredient Listing:**

Banana, Coconut Oil, Sugar, Banana Flavour

Pack Size: 6.8kg
Net Weight: 6.8
Per Pallet: 84

Product specifications subject to change without notice.