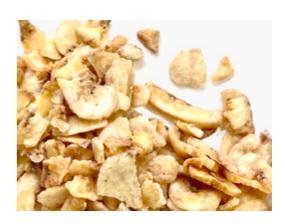

# **Description:**

Banana chips are made from quality bananas that are peeled, washed, sliced, dipped in a sugary solution and fried in coconut oil. They're crispy with a sweet banana flavour which make them great for desserts, biscuits and cakes.