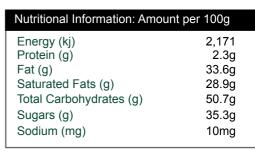

# **Ingredient Listing:**

Banana, Coconut Oil, Sugar cane, Banana flavour

Pack Size: 8.165kg
Net Weight: 8.165
Per Pallet: 72

Product specifications subject to change without notice.