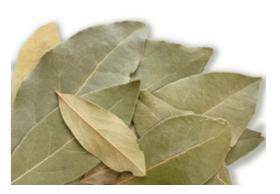

## **Description:**

The whole, dried leaves of Laurus nobilis. Green to brownish green leaves with a flavor typical of Bay Leaves.