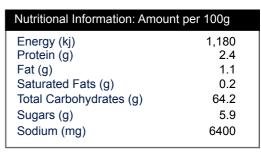

## **Ingredient Listing:**

Maize Starch, Maltodextrin, Modified Starch (E1422), Salt, Flavour Enhancer ....

Pack Size: 2kg
Net Weight: 2
Per Pallet: 144

Product specifications subject to change without notice.