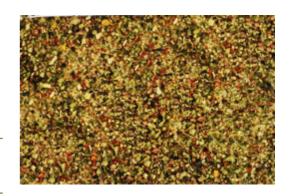

### **Description:**

A yellow granular blend, with speckled appearance and a lemon pepper savoury flavour.