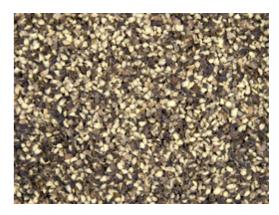

### **Description:**

Dried, black unripe, berries of Piper nigrum, Family: Piperaceae, that is steam sterilised and cracked to size, with pungent aroma and flavour characteristic for black pepper.