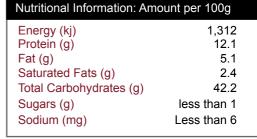

## **Ingredient Listing:**

Pepper black cracked 16/24

Pack Size: 1kg
Net Weight: 1
Per Pallet: 480

Product specifications subject to change without notice.