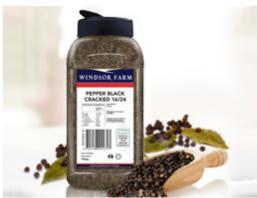

## Pepper Black Cracked 16/24 SS 460g Jar

#### **Product Name:**

Pepper Black Cracked 16/24 SS 460g Jar

## **Description:**

Pepper Black Cracked 16/24 Πprocessed and packed in Australia or imported pepper, origin: Vietnam / India / Indonesia

## **Ingredient Listing:**

Pepper black cracked 16/24

Pack Size: 460g Net Weight: 0.46 Per Pallet: 288

Product specifications subject to change without notice.

| Energy (kj) 1,312                                                                                                                                            | Nutritional Information: Amount per 100g                                  |                                  |
|--------------------------------------------------------------------------------------------------------------------------------------------------------------|---------------------------------------------------------------------------|----------------------------------|
| Protein (g)       12.1         Fat (g)       5.1         Saturated Fats (g)       2.4         Total Carbohydrates (g)       42.2         Sugars (g)       <1 | Protein (g) Fat (g) Saturated Fats (g) Total Carbohydrates (g) Sugars (g) | 12.1<br>5.1<br>2.4<br>42.2<br><1 |